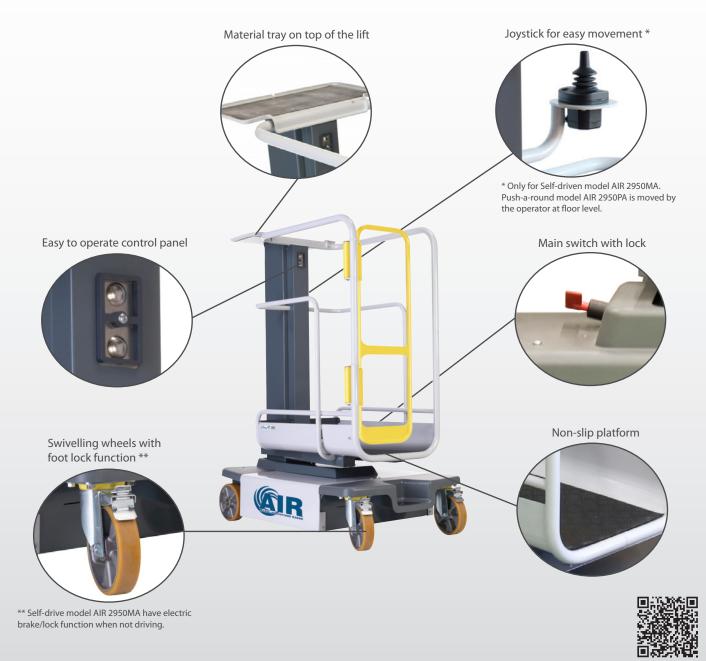

## **PRODUCT FEATURES**

- Easy to use, safe, stable, compact
- Low step in height for easy cage entry
- Fits through standard commercial doorway
- Auto-close swing gate entry
- Easy to operate control panel
- Up to 180 kg capacity, equivalent to 1 person + 100 kg tools and materials
- Exceptional lifting height
- Non-slip platform
- Highly manoeuvrable
- Clean, modern design compliments your environment
- Main switch with lock
- Self-drive and push-a-round models
- Material tray