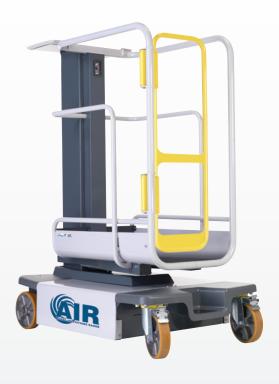

## AIR – SAFE AND SECURE WORKING AT HEIGHT

AIR is a compact highly mobile aerial work platform that is designed to compliment its operating environment.

AIR works efficiently and effectively for virtually all internal overhead applications; allows access through standard commercial doorways, navigates with ease in tight spaces and elevates a person plus load to reach heights of up to five meters.

## **PRODUCT FEATURES**

- Easy to use, safe, stable, compact
- Low step in height for easy cage entry
- Fits through standard commercial doorway
- Auto-close swing gate entry
- Easy to operate control panel
- Up to 180 kg capacity, equivalent to 1 person + 100 kg tools and materials
- Exceptional lifting height
- Non-slip platform
- Highly manoeuvrable
- Clean, modern design compliments your environment
- Main switch with lock
- Self-drive and push-a-round models
- Material tray