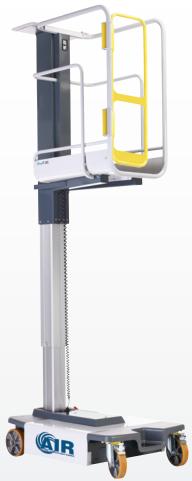

## AIR – SAFE AND SECURE WORKING AT HEIGHT

AIR is a compact highly mobile aerial work platform that is designed to compliment its operating environment.

AIR works efficiently and effectively for virtually all internal overhead applications; allows access through standard commercial doorways, navigates with ease in tight spaces and elevates a person plus load to reach heights of up to five meters.

## **PRODUCT INFORMATION**

| Model        |       | Maximum capacity kg | Total height<br>lowered mm | Total height elevated mm | _    | Maximum working<br>height mm | Length<br>mm | Width<br>mm | Batteries    | Self-weight<br>kg |
|--------------|-------|---------------------|----------------------------|--------------------------|------|------------------------------|--------------|-------------|--------------|-------------------|
| AIR 2950PA*  | 86710 | 180***              | 1572                       | 4120                     | 2950 | 4950                         | 1165         | 780         | 2 x 12V 75Ah | 300               |
| AIR 2950MA** | 86700 | 180***              | 1572                       | 4120                     | 2950 | 4950                         | 1165         | 780         | 2 x 12V 75Ah | 320               |